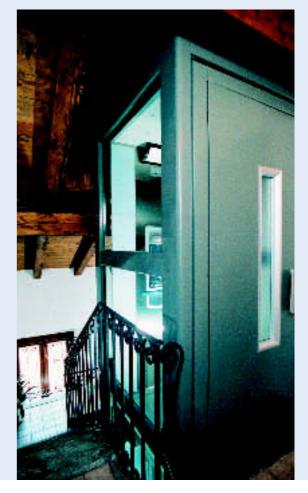

The Minilift\* Gulliver consists of a shaft constructed with glass panels and a powder-coated aluminium structure, enabling installation without the need of a masonry shaft.

The quality of the materials used, the attention to detail and the various accessories available make the Minilift\* Gulliver a perfect match to its surrounding environment. The Minilift\* Gulliver requires very little space and no particular architectural changes (pit, header and machine room).