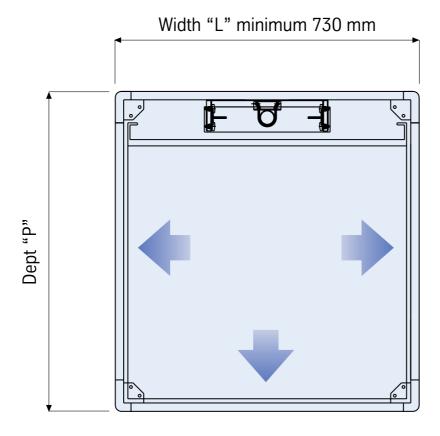

e Minilift Gulliver can be perfectly adapted to a wide variety of public and residential buildings.

The Minilift\* Gulliver consists of a shaft constructed with glass panels and a powder-coated aluminium structure, enabling installation without the need of a masonry shaft.

The quality of the materials used, the attention to detail and the various accessories available make the Minilift\* Gulliver a perfect match to its surrounding environment. The Minilift\* Gulliver requires very little space and no particular architectural changes (pit, header and machine room).

The Minilift\* Gulliver complies to the relevant European directives (D.M. 236/89, Machine Directive 98/37/CE-ex 89/392/CEE). It is certified to  $\mathbf{C}$ , IMQ and  $T\ddot{\mathbf{U}}\mathbf{V}$ .



### **Dimensions**



## **Options:**

- > Roof above control panel
- > Full cabin with solid panels, safety glass or mirrored walls
- > Access ramp (floor-mount installation)
- Housing for electrical cabinet and hydraulic pump assembly
- > Different platform sizes
- > Choice of colours for door, panels and shaft
- > Enclosure finishes in safety glass or solid panels

All information in this leaflet is correct at the time of printing, but our policy is one of continuous product development. We reserve the right to change specification without notice.

## **Technical Specifications**

Stops max n° 5

Capacity with control panel 300 Kg

with cabin (without doors ) 250 Kg

Maximum Travel12,60 mMinimum Pit Dept140 mmMaximum Speed15 cm/sMaximum Power1,5 kW

Power Supply 230 Volt 50Hz Norm Compliance 98/37/CE Certi