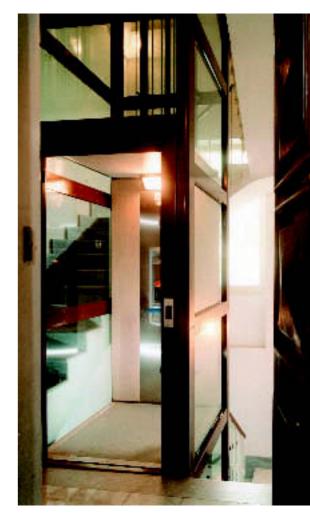

The Minilift\* Gulliver consists of a shaft constructed with glass panels and a powder-coated aluminium structure, enabling installation without the need of a masonry shaft.

The quality of the materials used, the attention to detail and the various accessories available make the Minilift\* Gulliver a perfect match to its surrounding environment. The Minilift\* Gulliver requires very little space and no particular architectural changes (pit, header and machine room).

#### **Control Panel and Cabin**